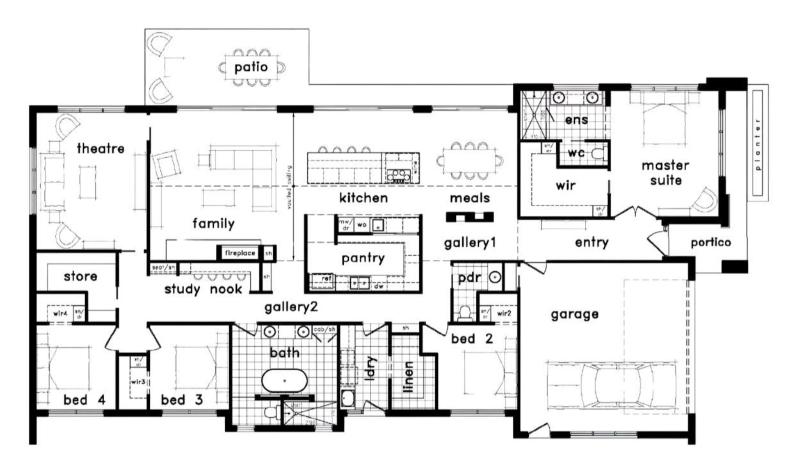

## **Property Features**

- 4 Bedrooms
- Double Garage
- 2.5 Bathrooms
- Outdoor Alfresco
- 2 Living Areas
- Study Nook

CONTACT OUR SALES
CONSULTANTS

Gavan Schultz

Maddi Zak Chris Hall 0417 125 724

0447 177 325

## LOT 710 Riverboat Drive, Murray Park Estate

House Width 13680mm House Length 27760mm Total House Area - 357.5m<sup>2</sup>
Total Block Area - 630m<sup>2</sup>

Minimum Block Width 16000mm

From ~ \$928, 000